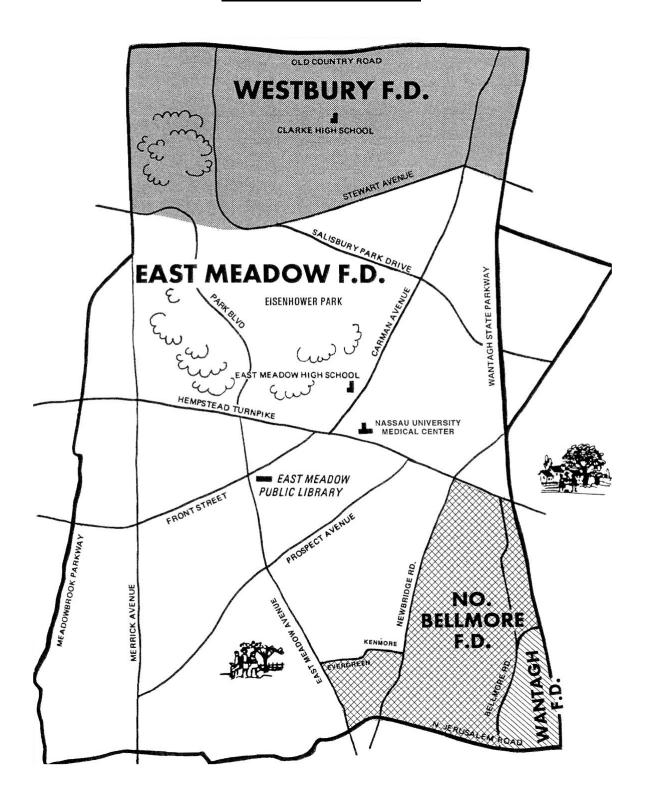

# FIRE DEPARTMENTS SERVING EAST MEADOW COMMUNITY

AREA SERVED BY
EAST MEADOW PUBLIC SCHOOLS AND
EAST MEADOW PUBLIC LIBRARY

Volunteer & Exempt Firemen's Benevolent Association of East Meadow

| President: Anthony Messina, 170 Ma | ple Avenue, East Meadow, NY 11 | 554      | (0.0)          |
|------------------------------------|--------------------------------|----------|----------------|
| East Meadow Fire Dept.             | Emergency (516) 542-0576       | Business | (516) 542-0578 |
| Hicksville Fire Department         | Emergency (516) 931-0026       | Business | (516) 933-6445 |
| Island Trees/Levittown Dept.       | Emergency (516) 731-4110       | Business | (516) 731-5800 |
| North Bellmore Fire Dept.          | Emergency (516) 781-9200       | Business | (516) 409-4701 |
| Wantagh Fire Department            | Emergency (516) 785-0215       | Business | (516) 785-0180 |
| Westbury Fire Department           | Emergency (516) 334-7924       | Business | (516) 334-7968 |