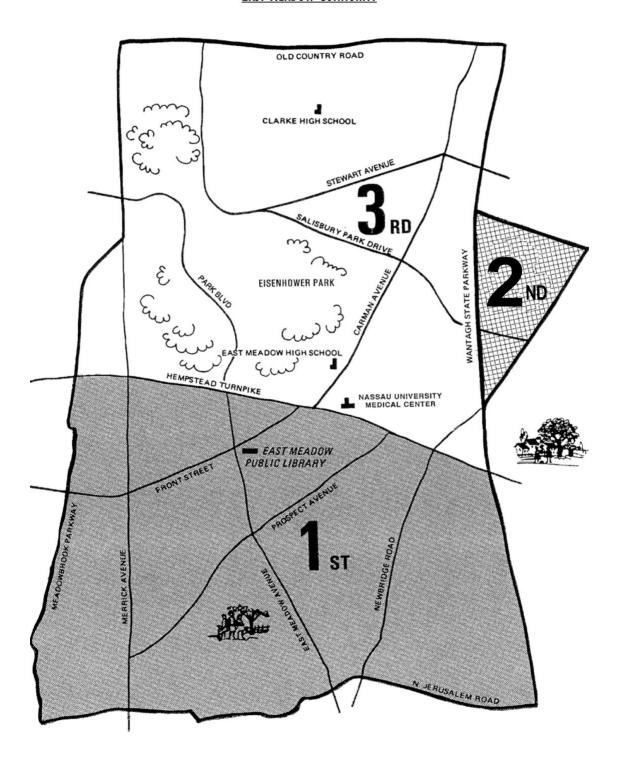

# POLICE PRECINCTS SERVING EAST MEADOW COMMUNITY

#### Emergency Calls - DIAL 911

Police jurisdiction in the East Meadow School District is divided Amongst precincts of the Police Departments as follows:

| Police Emergency for Hearing Impaired                     |                |
|-----------------------------------------------------------|----------------|
| ,                                                         | DIAL 911       |
| 8th Precinct, Levittown area east side of Wantagh Parkway | (516) 573-6800 |
| 3rd Precinct, area north of Hempstead Turnpike            | (516) 573-6300 |
| 13c 11 centec, area south of Frempstead Tumpike           | (516) 573-6100 |