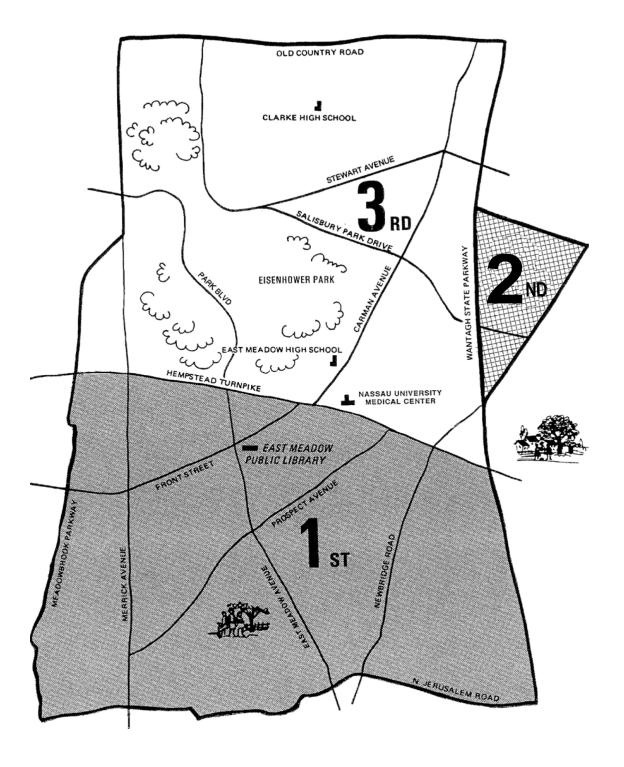

Police: South of Hempstead Turnpike, 1st Precinct (516) 573-6100

North of Hempstead Turnpike, 3rd Precinct (516) 573-6300 East of Wantagh Pkwy-Levittown Area, 8th Precinct (516) 573-6800

Social Security Information (800)772-1213

#### **Emergency Calls - DIAL 911**

Police jurisdiction in the East Meadow School District is divided Amongst precincts of the Police Departments as follows:

| Ist Precinct, area south of Hempstead Turnpike            | (516) 573-6100 |
|-----------------------------------------------------------|----------------|
| 3rd Precinct, area north of Hempstead Turnpike            | (516) 573-6300 |
| 8th Precinct, Levittown area east side of Wantagh Parkway | (516) 573-6800 |
| Police Emergency for Hearing Impaired                     | DIAL 911       |

# POLICE PRECINCTS SERVING EAST MEADOW COMMUNITY