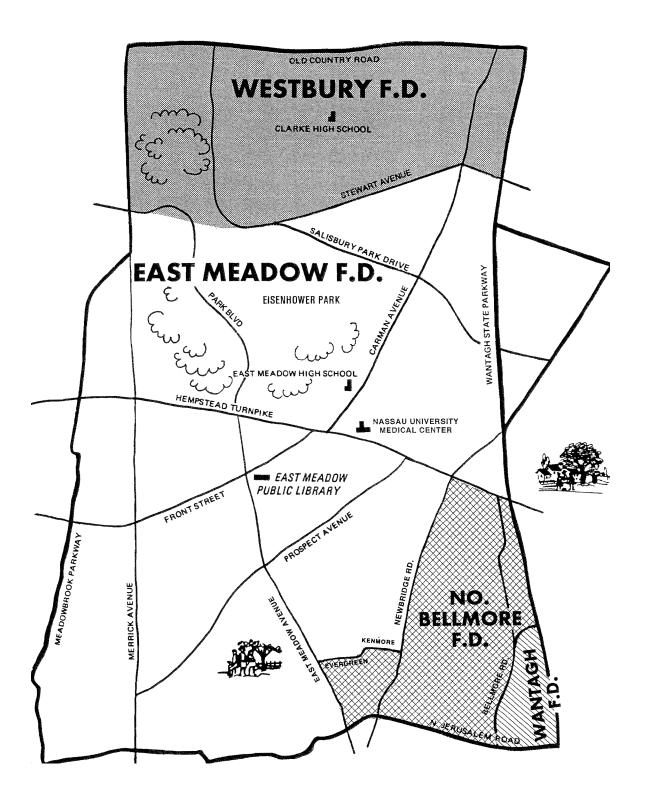

**Volunteer & Exempt Firemen's Benevolent Association of East Meadow** (516) 794-1810 President: Robert E. Trascoy, 170 Maple Avenue, East Meadow, NY 11554

East Meadow Fire Dept. Emergency (516) 542-0576 Business (516) 542-0578

Hicksville Fire Department Emergency (516) 931-0026 Business (516) 933-6445

Island Trees/Levittown Dept. Emergency (516) 731-4110 Business (516) 731-5800

North Bellmore Fire Dept. Emergency (516) 781-9200 Business (516) 409-4701

Wantagh Fire Department Emergency (516) 785-0215 Business (516) 785-0180

Westbury Fire Department Emergency (516) 334-7924 Business (516) 334-7968

# FIRE DEPARTMENTS SERVING EAST MEADOW COMMUNITY

AREA SERVED BY
EAST MEADOW PUBLIC SCHOOLS AND
EAST MEADOW PUBLIC LIBRARY